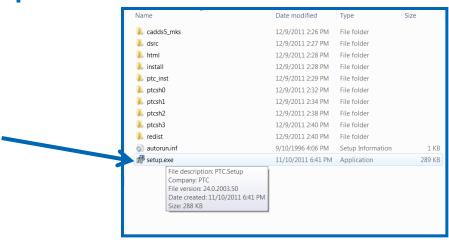

Unzip the DVD image folder.zip by clicking Extract All

Run the setup.exe file

- Accept the License Agreement and click Next
- Select Creo Parametric for installation and then click Next

Click Next if you accept the default installation components.