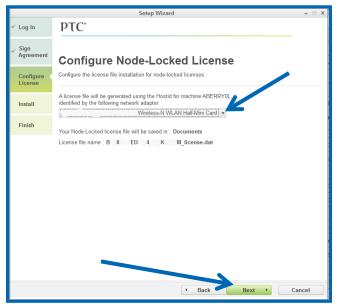

 Accept the license agreement and click Next. The Configure License screen appears with a list of available network adapters for your computer.

• From the list select the desired network adapter to associate with the license. For Educational Editions, PTC recommends that you select the physical **Ethernet Card** rather than the Wireless Card.

Click Next. Your license is generated. A summary of the features in your license file appears on the screen. The license file is stored on your computer in the Documents folder using the naming convention cproduct code>\_license.dat.