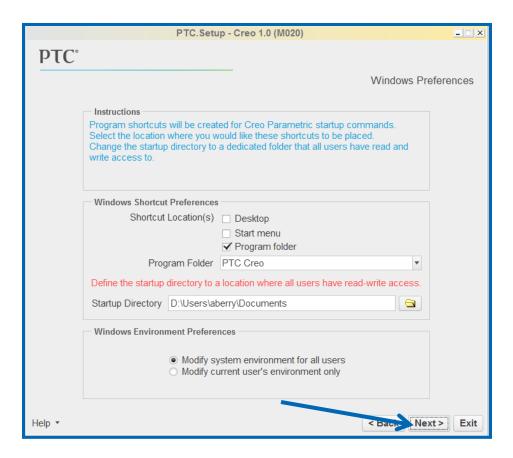

 Click Add to add your license file. Specify Locked license file. Click on the yellow folder icon and select the license file path in your Documents Folder.

Click Next if you accept the default settings for the Windows Preferences.