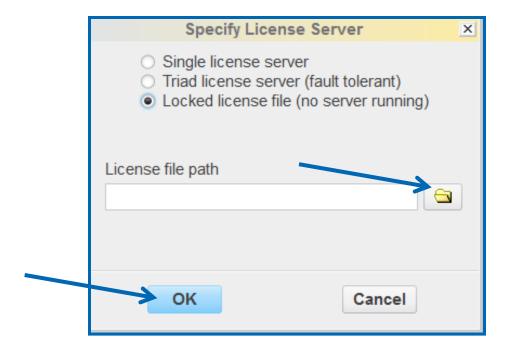

 Click Add to add your license file. Specify Locked license file. Click on the yellow folder icon and select the license file path in your Documents Folder.

Click Next if you accept the default settings for the Windows Preferences.