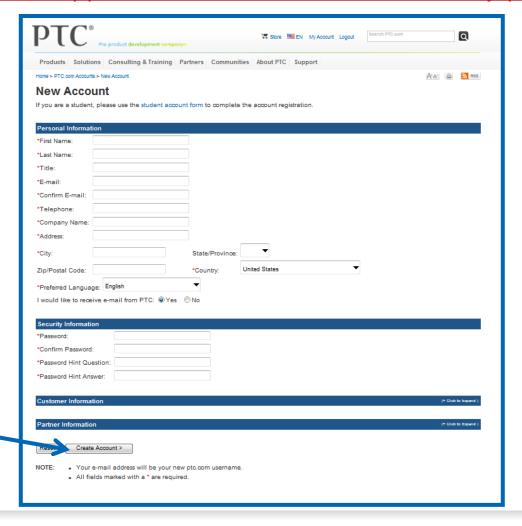

#### Valid for:

Creo 1.0 Schools Edition Creo 1.0 Educational Edition Creo 1.0 Student Edition

• If you don't have a PTC account, get one here:

https://www.ptc.com/appserver/common/account/student.jsp

Am email will be sent to you that includes your product code based on your registration.