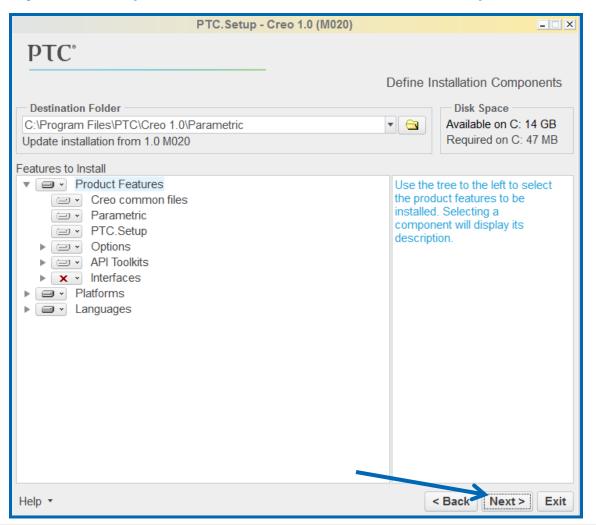

Unzip the DVD image folder.zip by clicking Extract All

Run the setup.exe file

- Accept the License Agreement and click Next
- Select Creo Parametric for installation and then click Next

Click Next if you accept the default installation components.