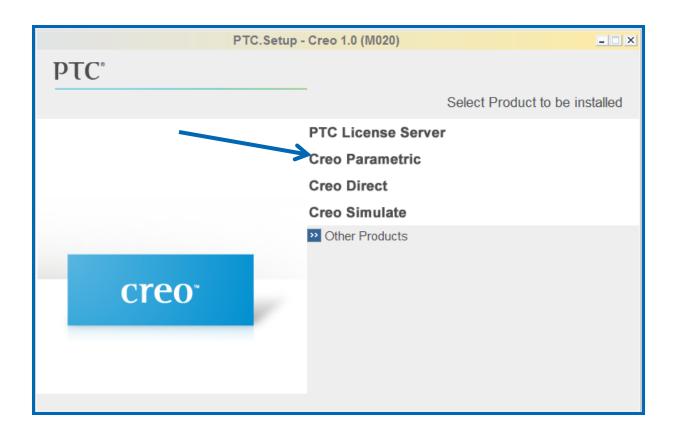

Unzip the DVD image folder.zip by clicking Extract All

Run the setup.exe file

- Accept the License Agreement and click Next
- Select Creo Parametric for installation and then click Next

Click Next if you accept the default installation components.