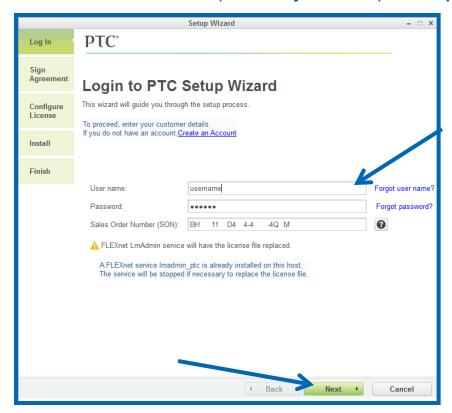

 Run the PTC Install Manager utility to acquire a License. You will need your product code: <a href="http://free-dl.ptc.com/install/Setup.exe">http://free-dl.ptc.com/install/Setup.exe</a>

 First type your product code in the Sales Order Number (SON) box, and then provide your PTC User Name (usually email) and password.