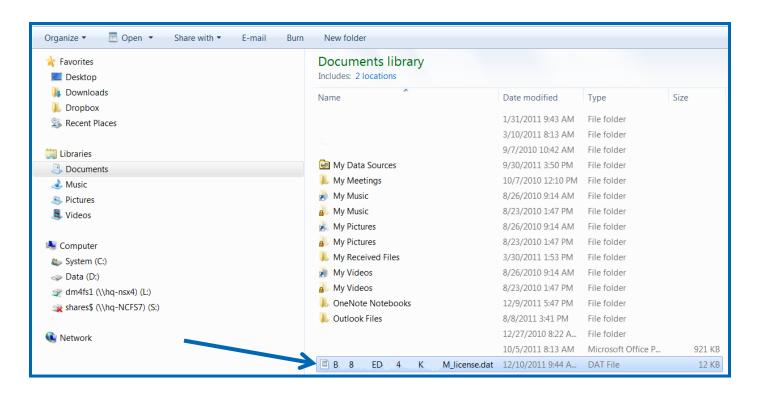

Click Next. Your license is generated. A summary of the features in your license file appears on the screen. The license file is stored on your computer in the Documents folder using the naming convention cproduct code>\_license.dat.

Confirm the location of the License in your Documents Folder.

Download the DVD image of Creo 1.0:
 <a href="http://apps.ptc.com/schools/Creo1\_Educational\_DVD.zip">http://apps.ptc.com/schools/Creo1\_Educational\_DVD.zip</a>