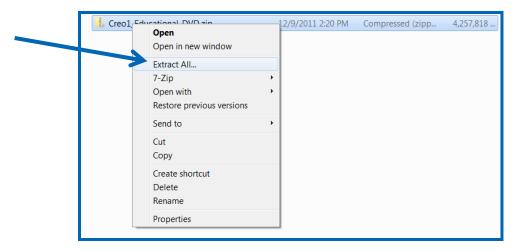

Unzip the DVD image folder.zip by clicking Extract All

Run the setup.exe file

- Accept the License Agreement and click Next
- Select Creo Parametric for installation and then click Next

Click Next if you accept the default installation components.