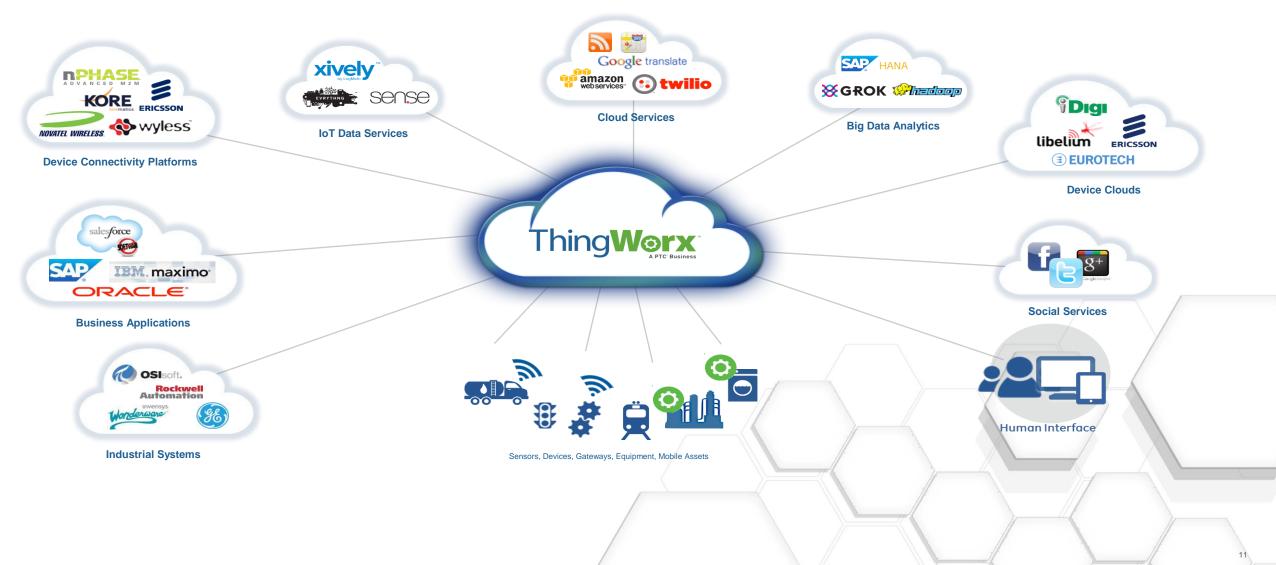

# The THINGS of the world are changing ... and so are the building blocks of IoT Solutions

Platform Extensions

Business Systems

Packaged Apps

Solution Providers

## ThingWorx Marketplace – What's Inside?

### **MARKETPLACE**

- ✓ Platform Extensions
- ✓ Applications / App Templates
- ✓ IoT Starter Kits
- ▼ ThingWorx Ready Products
- ▼ ThingWorx Partner Ecosystem

### What's Inside: Extensions

Extensions are a common way for ThingWorx Partners to integrate their product or service with the ThingWorx IoT Platform.

## What's Inside: Applications

ThingWorx Partners have the ability to publish applications and application templates that have been built using the ThingWorx Platform.