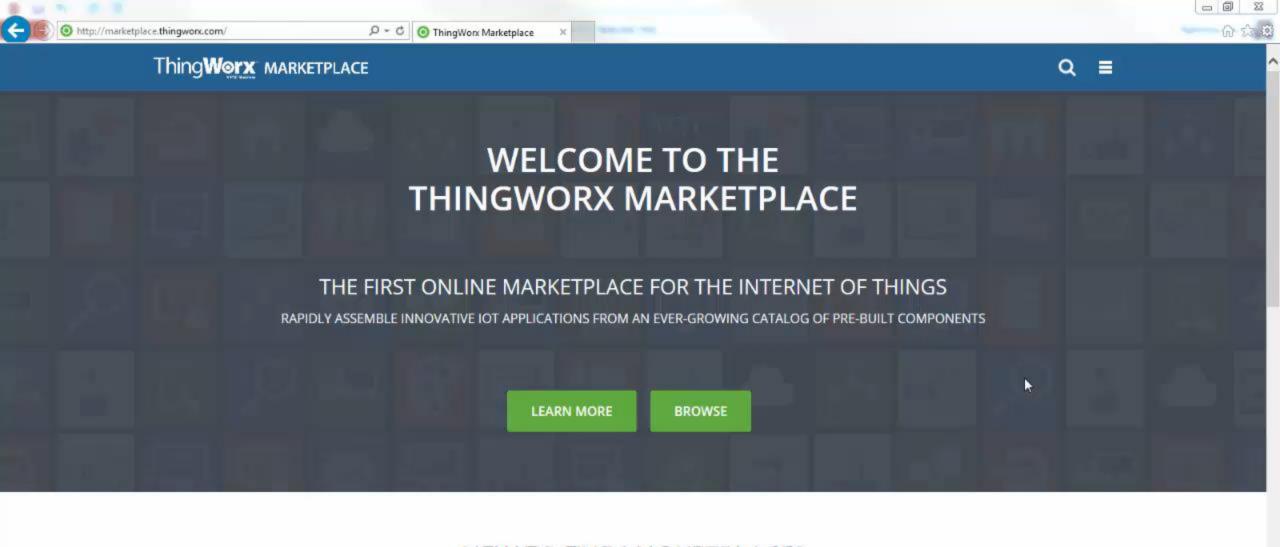

#### NEW TO THE MARKETPLACE?

The ThingWorx Marketplace brings together hardware and software vendors with IoT app developers and solution providers within an online exchange that is transforming how IoT solutions are built. With the ThingWorx Marketplace, solution providers can quickly enhance their existing IoT applications, and developers and ThingWorx Partners can build and publish new, innovative add-ons and extensions to the ThingWorx Platform.

## Thing Work MARKETPLACE

marketplace.thingworx.com