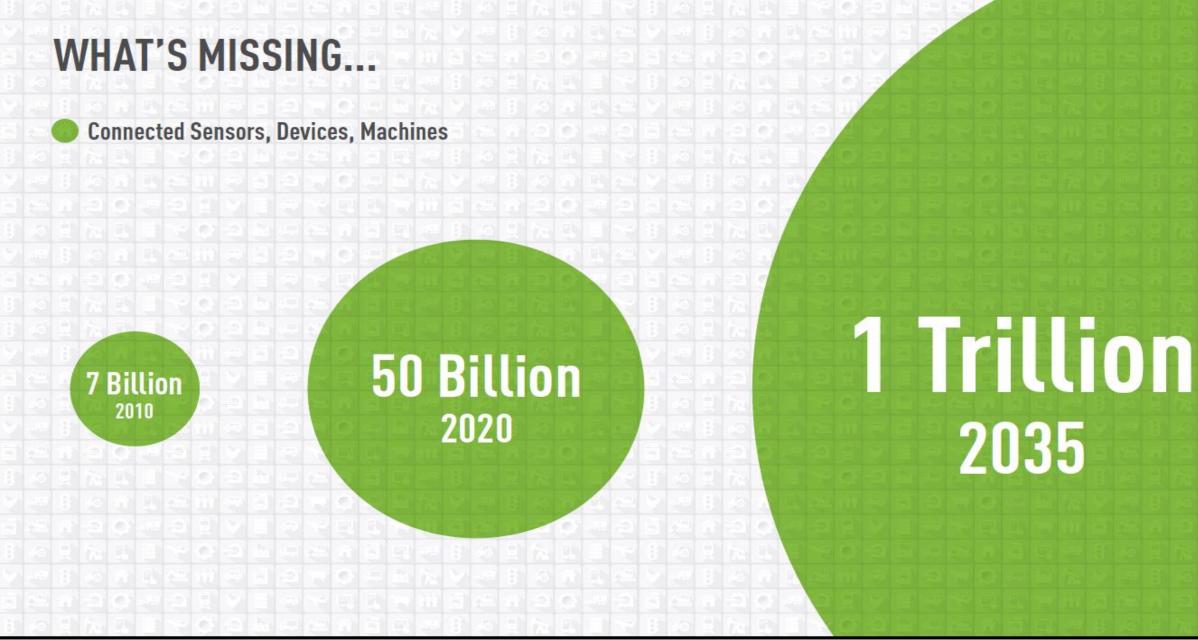

## IT'S THE APPS

- Connected Sensors, Devices, Machines
- Connected Applications...to unlock the value of IoT

7 Billion 2010

50 Billion 2020

These apps are new, not off the shelf...

500M APPS

1 Trillion 2035