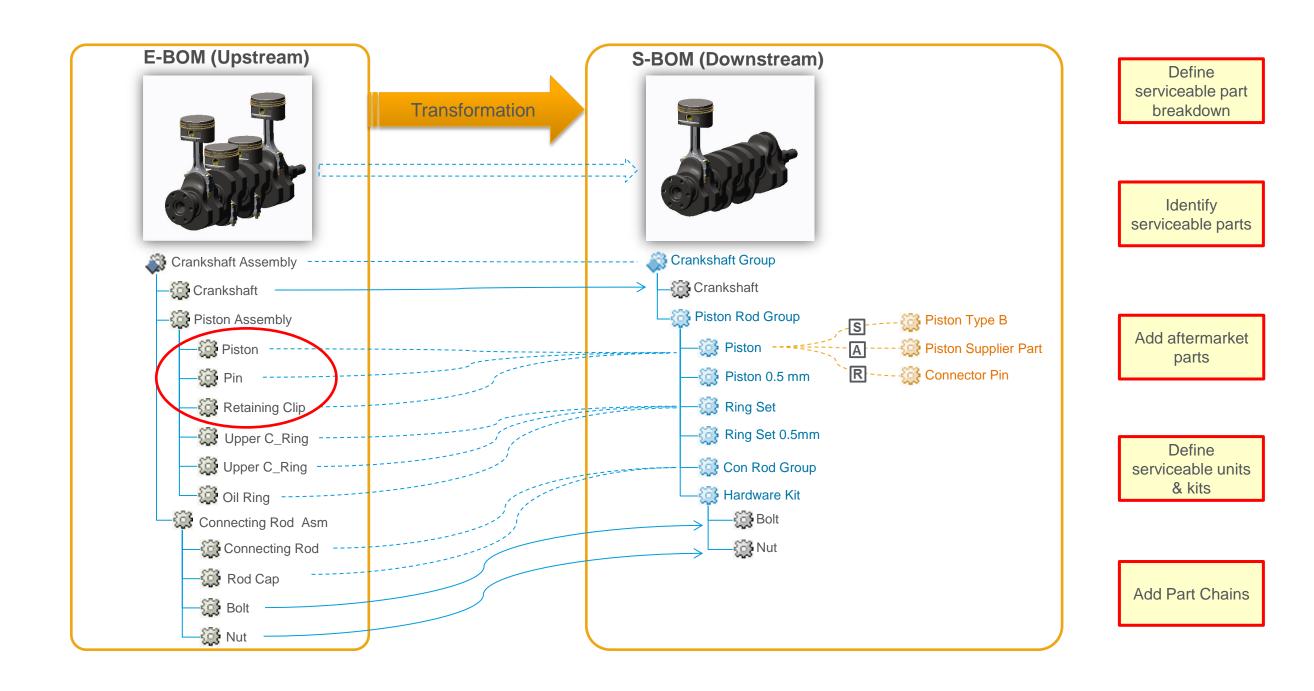

, In-Context, Trustworthy Service and Parts Information

- CREATE structured and illustrated content for improved reuse and localization
- MANAGE configuration-specific, product-smart content and integrated change management
- **DELIVER** In-context, graphical service and parts information across the service ecosystem in a single environment

#### Today - "End-to-End" Technical and Service Parts Information



#### CREATE – Procedural / Textual Information



#### CREATE – Technical Illustrations



**Cut-away Illustration** 



3D and 2D Schematics Illustration



**2D Vector Illustration** 



**Callout Illustration** 



Inset Illustration



**Locator Illustration** 

### CREATE – Graphical Repair Procedures / Animations



#### MANAGE – Product Hierarchy and Context Definition









#### MANAGE – Applicability Conditions



#### MANAGE – Translation Management







#### Technical and Service Parts Information – Best Practice Process

# PTC° Live Global



#### Service and Parts Information Solution Future

In the context of Connected Products and Digital Twin



- Content: efficient and effective for performing the needed service
- Context: filters the information to exactly what the user needs
- Connection: access to the product or related business systems to perform service

#### Delivering high value technical communications

PTC"s Technical and Service Parts Information Solution allows companies to create, manage and deliver real-time product data, coordinated from Engineering through Service in a configuration specific and graphical format to entire service n