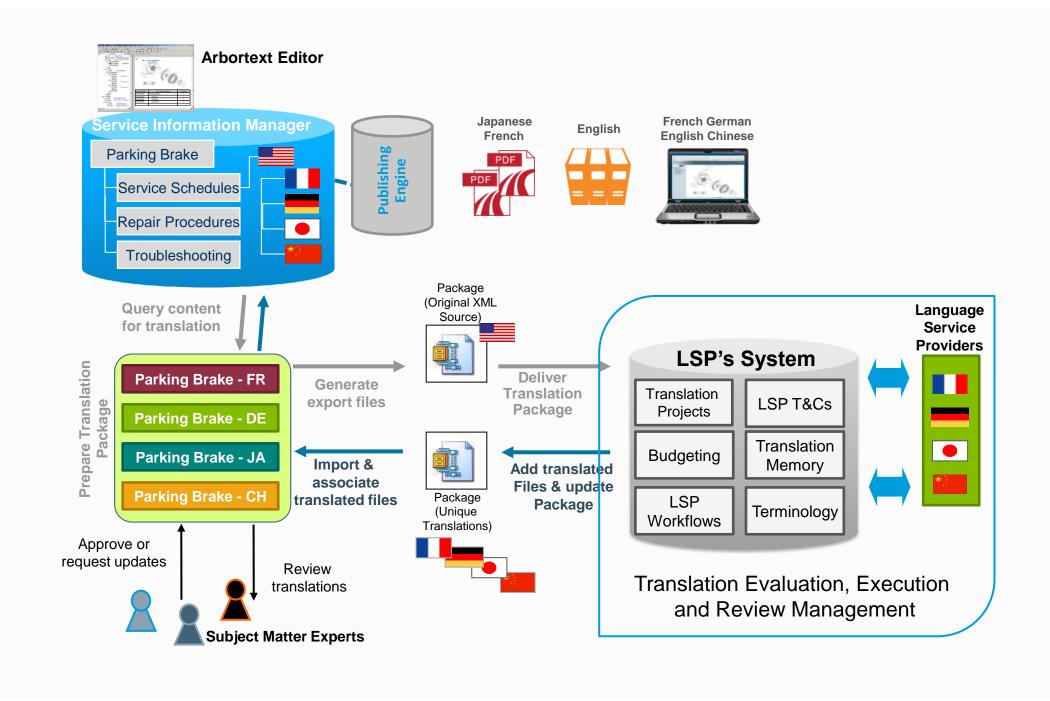

llustrated content for improved reuse and localization
- MANAGE configuration-specific, product-smart content and integrated change management
- **DELIVER** In-context, graphical service and parts information across the service ecosystem in a single environment

#### Today - "End-to-End" Technical and Service Parts Information



#### CREATE – Procedural / Textual Information



#### CREATE – Technical Illustrations



**Cut-away Illustration** 



3D and 2D Schematics Illustration



**2D Vector Illustration** 



**Callout Illustration** 



Inset Illustration



**Locator Illustration** 

### CREATE – Graphical Repair Procedures / Animations



#### MANAGE – Product Hierarchy and Context Definition









#### MANAGE – Applicability Conditions



#### MANAGE – Translation Management







#### Technical and Service Parts Information – Best Practice Process

# PTC° Live Global



#### Service and Parts Information Solution Future

In the context of Connected Products and Digital Twin



- Content: efficient and effective for performing the needed service
- Context: filters the information to exactly what the user needs
- Connection: access to the product or related business systems to perform service

#### Delivering high value technical communications

PTC"s Technical and Service Parts Information Solution allows companies to create, manage and deliver real-time product data, coordinated from Engineering through Service in a configuration specific and graphical format to entire service network



- 12%-15% technician productivity improvement
- 20% Author productivity