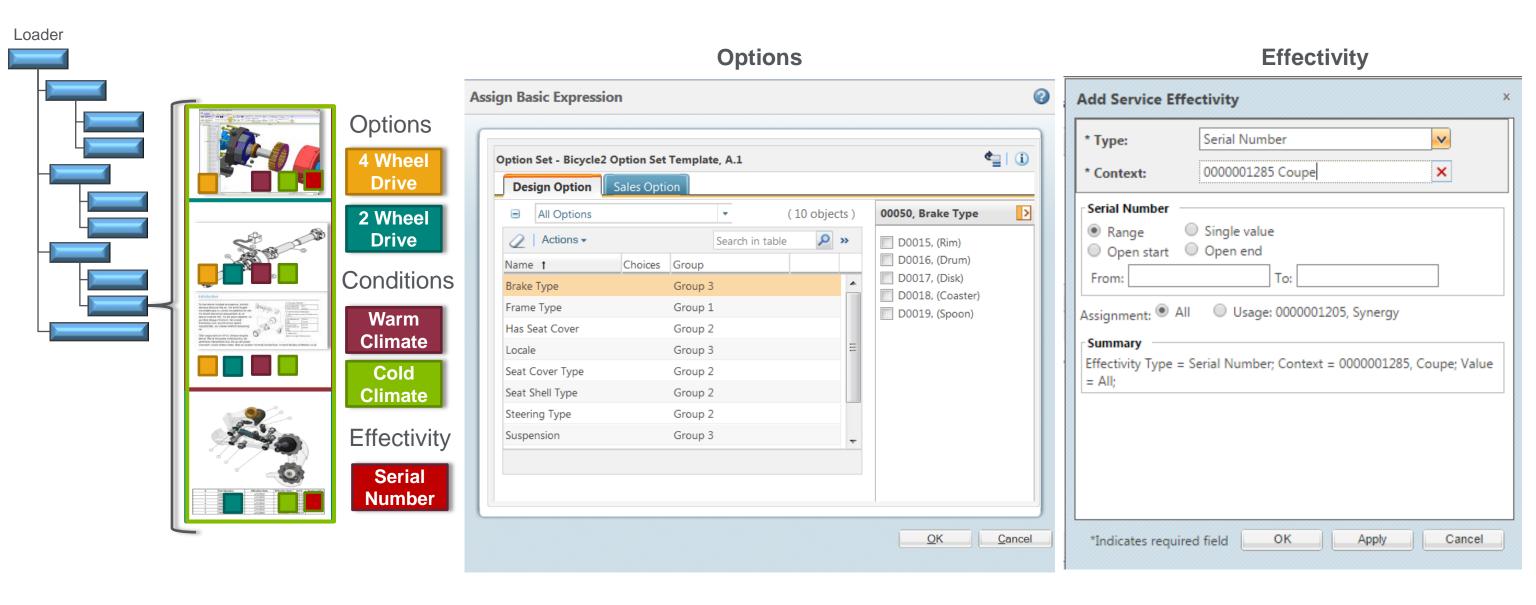

#### MANAGE – Product Hierarchy and Context Definition

#### MANAGE – Applicability Conditions