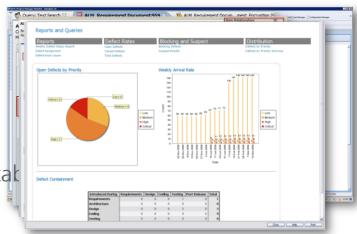

#### Requirements Management in Integrity

PTC<sup>\*</sup> Live Global

Define Requirements on existing standards

Change management & Version compare

Collaboration on one datak

Reports on open issues