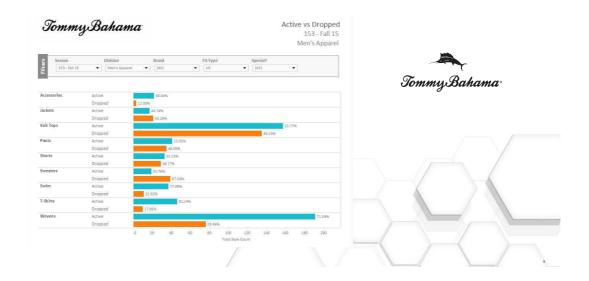

### **Brooks Sports' Reports – DEMO**

- Weighted Gross Margin
- Revenue and Units
- Sourcing
- Materials Management

Tommy Bahama Reports: Active vs. Dropped Styles