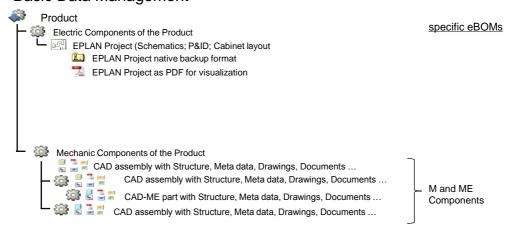

# **EPLAN Windchill Integration**

On the way towards a consolidated BOM

Basic Data Management

PROCESS CONSULTING

ENGINEERING SOFTWA

IMPLEMENTATIO

GLOBAL SUPPORT

On the way towards a consolidated BOM

Enhanced with BOM information

# **EPLAN Windchill Integration**

On the way towards a consolidated BOM

Enhanced with BOM information and Reference Designator

FRIEDHELM LOH GROUP