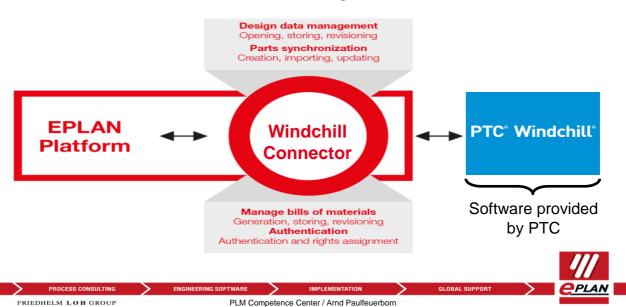

### **EPLAN - PTC Windchill Connector**

Windchill Interface based on EPLAN Integration Suite

Document Management embedded in EPLAN

Direct access to EPLAN – Windchill integration from the EPLAN user

Direct check-in to PTC Windchill