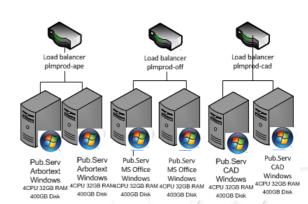

# Load Balanced PTC Live Global

#### F5 Load Balancer in Use

· Identical Node Cluster

App/Vault server Red Hat 6 4CPU 32GB RAM 5000GB Disk Windchill 10.2 M030

App server Red Hat 6 4CPU 32GB RAM 200GB Disk Windchill 10.2 M020

App server Red Hat 6 4CPU 64GB RAM 200GB Disk Windchill 10.2 M020

App server
Red Hat 6
4CPU 32GB RAM
200GB Disk
Windchill 10.2 M020
Background Server 1

App server Red Hat 6 4CPU 64GB RAM 200GB Disk Windchill 10.2 M020 COGNOS Host

App server Red Hat 6 4CPU 64GB RAM 200GB Disk Windchill 10.2 M020 WBM Host

#### **Publishing**

PTC<sup>\*</sup> Live Global

- · Dedicated Office Publishing Servers
- · Adobe LiveCycle Software for Watermarking
- · Dedicated CAD Publishing Servers