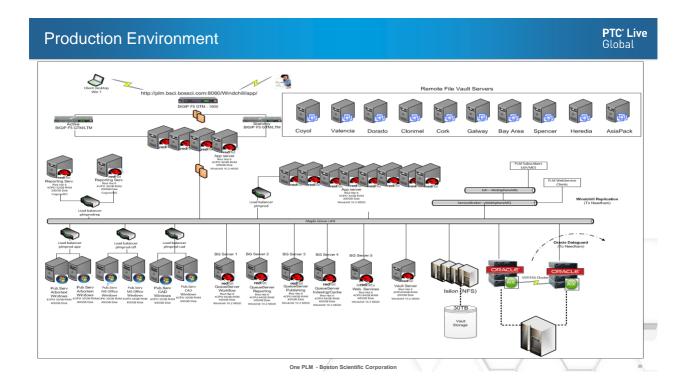

#### F5 Load Balancer in Use

· Identical Node Cluster

App/Vault server Red Hat 6 4CPU 32GB RAM 5000GB Disk Windchill 10.2 M030

App server Red Hat 6 4CPU 32GB RAM 200GB Disk Windchill 10.2 M020

App server Red Hat 6 4CPU 64GB RAM 200GB Disk Windchill 10.2 M020

App server
Red Hat 6
4CPU 32GB RAM
200GB Disk
Windchill 10.2 M020
Background Server 1

App server Red Hat 6 4CPU 64GB RAM 200GB Disk Windchill 10.2 M020 COGNOS Host

App server Red Hat 6 4CPU 64GB RAM 200GB Disk Windchill 10.2 M020 WBM Host

#### Remote Vaulting

PTC° Live Global

- · Remote Vaults to Enhance End user Experience in
  - Check-in/Check-out
  - Download Content
  - Revaluating rules to synch

#### Remote File Vault Servers

- · Cognos Enables a Better UI for Users
- · Dedicated Cognos Host
- · Shared File Mount
- · Cognos Gateway on ALL Windchill Cluster Nodes

One PLM - Boston Scientific Corporation

#### **High Availability**

PTC\* Live Global

- Oracle 11g Database
- · A Cluster Database Hosts for High Availability
- Veritas Clustering Software For Active/Passive Cluster
- · EMC Data Domain for Backup and Recovery
- · RMAN Backup Solution for better Up-Time

#### **Disaster Recovery**

- · Separate Disaster Recovery Environment
- · Sized to Support Production Volume
- DR Hardware is Designed to use for Staging for a Better Value
- LDAP on DR is replicated real-time
- · Database replication using Oracle Data Guard
- 12 Hour Lag to Synch Data to minimize errors
- Real-time Vault Synchronization