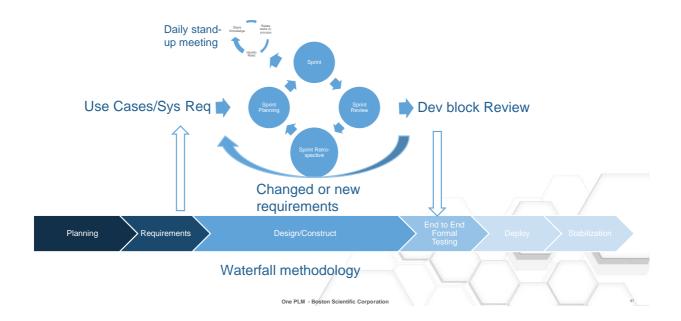

o log into target servers to deploy builds.
- · Ability to store historical logs.
- · Ability to notify if job fails.
- Ability to support deployment on clustered environments.
- · Ability to integrate with code review plugins.
- Ability to execute JUNIT Code.
- · Execute shell script or bat file on target server.
- Eliminates risk of human errors during manual build and deploy process.
- Reduces human effort!

One PLM - Boston Scientific Corporation



#### Contact us

PTC\* Live Global

- · Raghuram Samudrala Architect
  - Raghuram.Samudrala@bsci.com Mobile : (508) 330-5065
- · Saketh Mathur System Administrator
  - Saketh.Mathur@bsci.com Mobile: (651) 460-0523





PTC<sup>\*</sup> Live Global

Our Development Approach

#### Development Approach - Modified Agile Development (Scrumbut)



#### Development Approach (Cont.)

PTC<sup>\*</sup> Live Global





PTC<sup>\*</sup> Live Global

- · Your feedback is valuable
- · Don't miss out on the chance to provide your feedback
- Gain a chance to win an instant prize!
- · Complete your session evaluation now

# PTC® Live Global