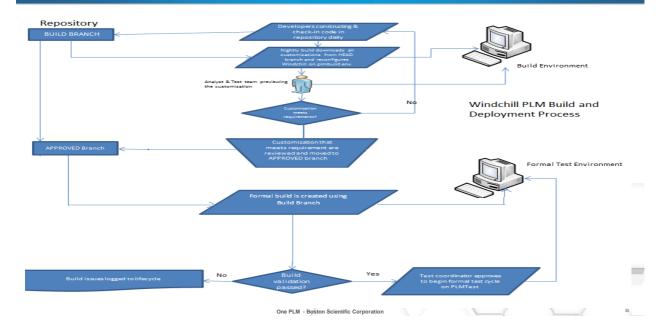

# Continuous Integration (CI) tool

PTC\* Live Global

- · Web based simple tool.
- · Open source tool.
- · Automates build and deploy process based on event/time/ad-hoc.
- · No need to log into target servers to deploy builds.
- · Ability to store historical logs.
- · Ability to notify if job fails.
- Ability to support deployment on clustered environments.
- · Ability to integrate with code review plugins.
- Ability to execute JUNIT Code.
- · Execute shell script or bat file on target server.
- Eliminates risk of human errors during manual build and deploy process.
- Reduces human effort!