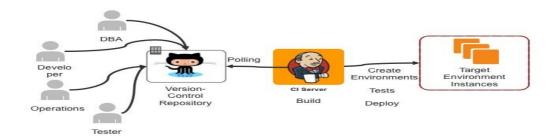

# Continuous Integration (CI) tool

PTC\* Live Global

- · Web based simple tool.
- · Open source tool.
- · Automates build and deploy process based on event/time/ad-hoc.
- · No need to log into target servers to deploy builds.
- · Ability to store historical logs.
- · Ability to notify if job fails.
- Ability to support deployment on clustered environments.
- · Ability to integrate with code review plugins.
- Ability to execute JUNIT Code.
- · Execute shell script or bat file on target server.
- Eliminates risk of human errors during manual build and deploy process.
- Reduces human effort!