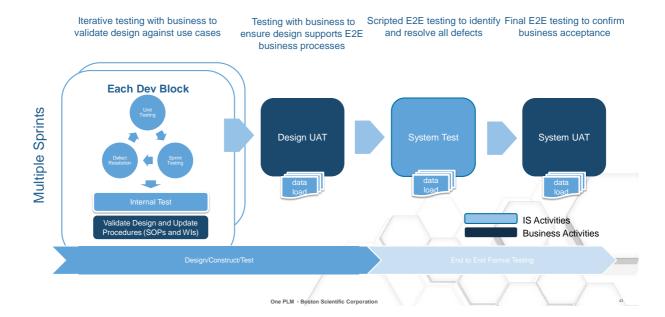

orical logs.
- · Ability to notify if job fails.
- Ability to support deployment on clustered environments.
- · Ability to integrate with code review plugins.
- Ability to execute JUNIT Code.
- · Execute shell script or bat file on target server.
- Eliminates risk of human errors during manual build and deploy process.
- Reduces human effort!

One PLM - Boston Scientific Corporation



#### Contact us

PTC\* Live Global

- · Raghuram Samudrala Architect
  - Raghuram.Samudrala@bsci.com Mobile : (508) 330-5065
- · Saketh Mathur System Administrator
  - Saketh.Mathur@bsci.com Mobile: (651) 460-0523





PTC<sup>\*</sup> Live Global

Our Development Approach

#### Development Approach - Modified Agile Development (Scrumbut)



#### Development Approach (Cont.)

PTC<sup>\*</sup> Live Global





PTC<sup>\*</sup> Live Global

- · Your feedback is valuable
- · Don't miss out on the chance to provide your feedback
- Gain a chance to win an instant prize!
- · Complete your session evaluation now

# PTC® Live Global