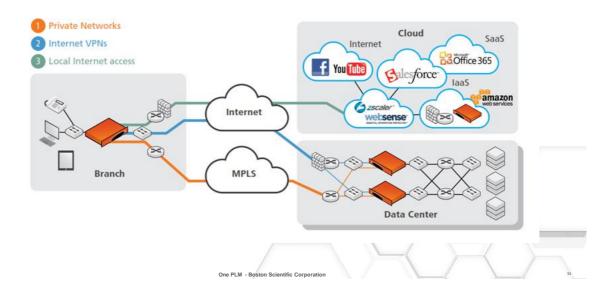

# Application Performance Tools (Riverbed)

PTC° Live Global

#### Riverbed Solution

#### Riverbed Solution

PTC\* Live Global