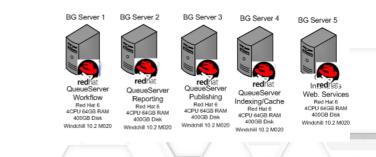

## Background Method Servers (BGMS)

- · Dedicated Processing Power
- · Enhancing End user Experience in Queue Process
- · Custom Report Queues to Offload heavy Reports

One PLM - Boston Scientific Corporation

#### Remote File Vault Servers

- · Cognos Enables a Better UI for Users
- · Dedicated Cognos Host
- · Shared File Mount
- · Cognos Gateway on ALL Windchill Cluster Nodes

One PLM - Boston Scientific Corporation