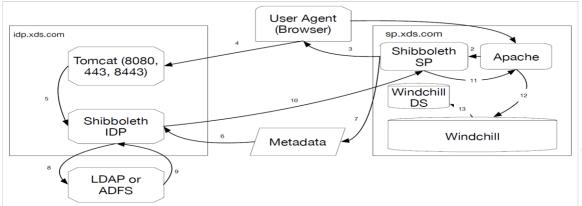

SSO

PTC<sup>\*</sup> Live Global

## **Multiple Domains**

- External Users / Internal Users
  - » User Principle Name
  - » Service Principle Name