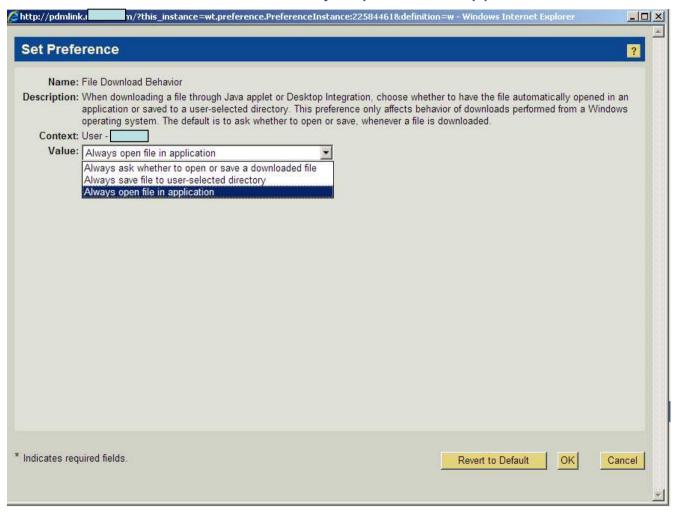

#### File download behaviour

Determines whether downloaded files are opened or saved. The quickest way to view files are with the value: Always open file in application