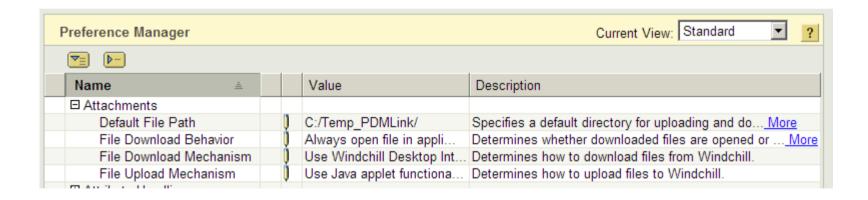

# In Home/utilities/Preference Manager extend Attachments. There are 4 preferences

### Default file path

Specifies a default directory for uploading and downloading files.

#### File download behaviour

Determines whether downloaded files are opened or saved. The quickest way to view files are with the value: Always open file in application

#### File Download Mechanism

Determines how to download files from Windchill. Best results are with Use of Windchill Desktop Integration functionality to download files. This option will force the parameters used in the document to update if necessary