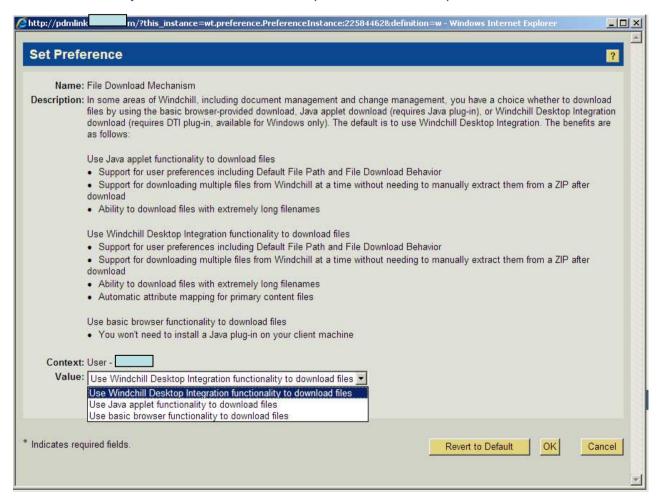

#### File Download Mechanism

Determines how to download files from Windchill. Best results are with Use of Windchill Desktop Integration functionality to download files. This option will force the parameters used in the document to update if necessary