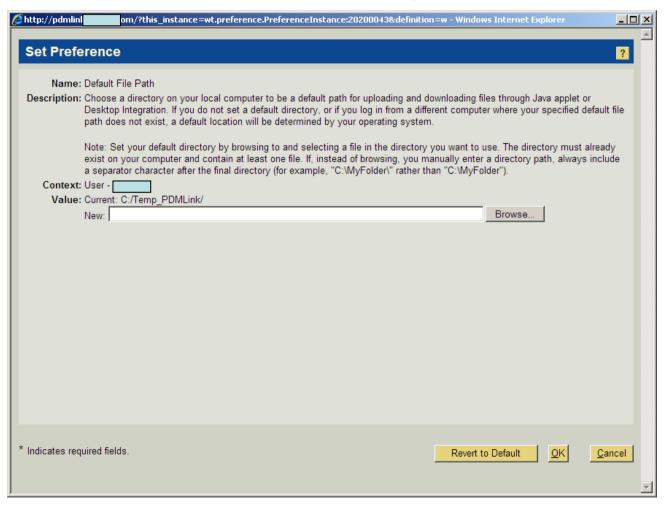

### Default file path

Specifies a default directory for uploading and downloading files.