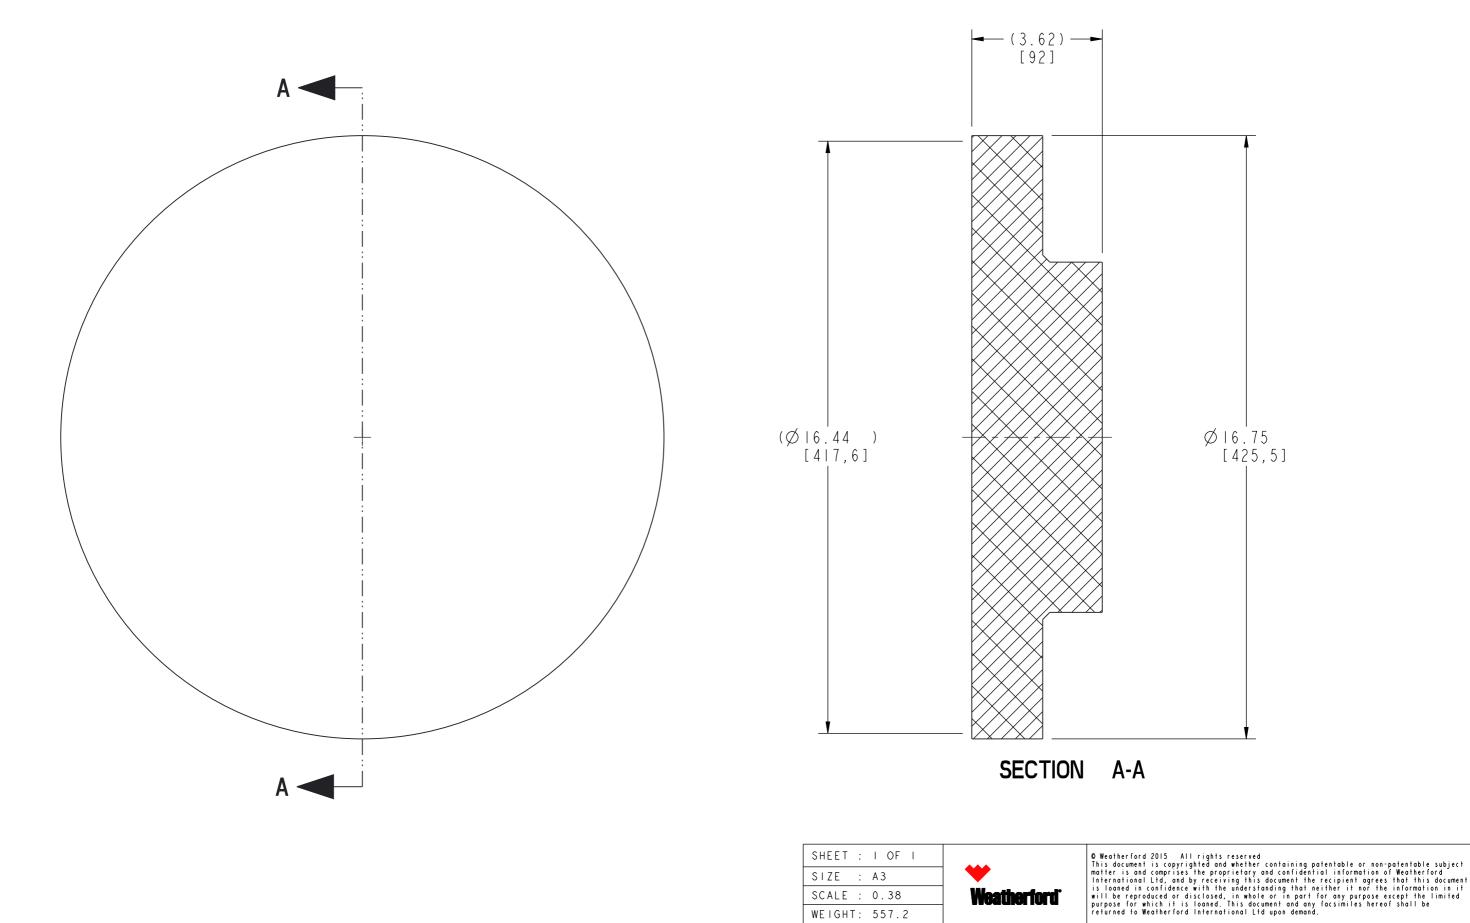

| Basic Attributes                     | Number                                                                     | Name                               |                                   |           |             | UOM      | Version |  |
|--------------------------------------|----------------------------------------------------------------------------|------------------------------------|-----------------------------------|-----------|-------------|----------|---------|--|
|                                      | 02465318 Plate, example                                                    |                                    |                                   |           | each        | A.7      |         |  |
| Primary Legacy Number                | 2465318                                                                    |                                    | State                             |           | Released    |          |         |  |
| Secondary Legacy Number              |                                                                            |                                    | Is Prime                          |           | Not Set     |          |         |  |
| Туре                                 | Component                                                                  |                                    | Source                            |           | Make        |          |         |  |
| Original Submitter                   | Buckelew, Ashley E 2015-09-18 09:17:10 CDT                                 |                                    | Latest Submitter                  |           |             |          |         |  |
| Original Checker                     | ptcload 2015-09-21 09:07:35 CDT                                            |                                    | Latest Checker                    |           |             |          |         |  |
| Original Promoter                    | ptcload 2015-09-21 09:08:04 CDT                                            |                                    | Latest Promoter                   |           |             |          |         |  |
| Described By                         | Document Number         Version           C005076907 (Drawing)         A.3 |                                    |                                   | Version   |             |          |         |  |
|                                      |                                                                            |                                    |                                   | A.3       |             |          |         |  |
|                                      | C005076908 (Mo                                                             | odel)                              |                                   | A.5       |             |          |         |  |
| ECN is Changing/Changed This Version | 298820 (Release Assembly)                                                  |                                    |                                   |           |             |          |         |  |
| Classification                       | Weatherford/Cementing/Components and subassemblies/Plug parts              |                                    |                                   |           |             |          |         |  |
| Attribute                            | Value                                                                      |                                    | Attribute                         |           | Value       |          |         |  |
| BODY DIAMETER                        | 0. in                                                                      | CASING SIZE I                      |                                   | RACTIONAL |             | 20       |         |  |
| COATING SPECIFICATION                | WC010                                                                      |                                    | COATING SPECIFICATION SUPPLEMENTS |           | S1          |          |         |  |
| COMMON MATERIAL NAME                 | aluminum GEN                                                               |                                    | GENERIC DESCRIPTION               |           | Bottom Plug |          |         |  |
| LONG DESCRIPTION                     | Plate, landing                                                             | Plate, landing MATERIAL            |                                   |           |             | phenolic |         |  |
| MATERIAL SPECIFICATION               | NM600                                                                      | MATERIAL SPECIFICATION SUPPLEMENTS |                                   | S1        |             |          |         |  |

PDM SYSTEM INFORMATION FOR PART 02465318 Plate, example

WEIGHT: 557.2

NAME

Plate, example

C005076908

MODEL VERSION

C005076907