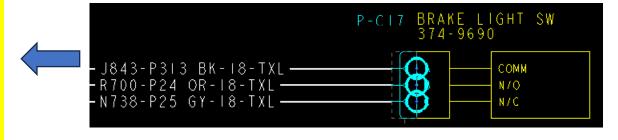

## Connector/Component MATE info needed on Report — 18-Apr-24

In below image, the CONNECTOR's are designated as P-C17, P-C6 and attached (MATE) to the COMPONENT "Brake Light Sw" and CONNECTOR "PC-C1" respectively.

## For example:

- P-C17 (CONNECTOR) mate to BRAKE LIGHT SW (COMP)
- P-C6 (CONNECTOR) mate to PC-C1 (CONNECTOR)