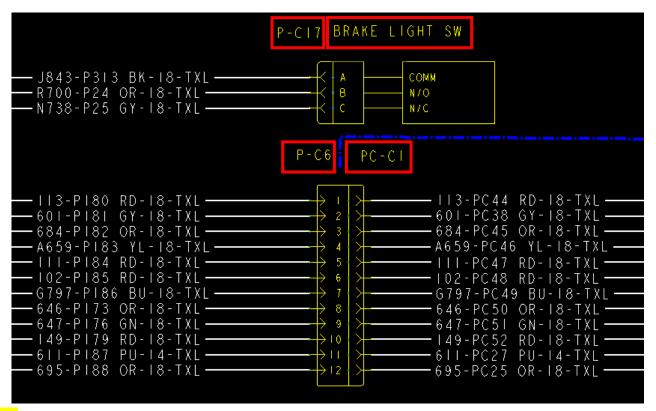

## Connector/Component MATE info needed on Report — 18-Apr-24

In below image, the CONNECTOR's are designated as P-C17, P-C6 and attached (MATE) to the COMPONENT "Brake Light Sw" and CONNECTOR "PC-C1" respectively.

## For example:

- P-C17 (CONNECTOR) mate to BRAKE LIGHT SW (COMP)
- P-C6 (CONNECTOR) mate to PC-C1 (CONNECTOR)